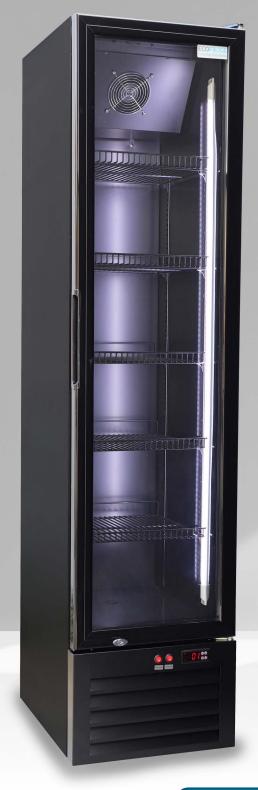

## Vertical Display Cooler

Ideal cooler for soft drinks, sandwiches, sweets, packaged, designed to fit even in narrow spaces along with extra depth for better loading.

It has a dynamic mechanism for better performance (without internal humidity), led lighting, double safety glass and an energy certificate.

| SPECIFICATIONS      |                    |                 |  |  |
|---------------------|--------------------|-----------------|--|--|
| EXTERNAL DIMENSIONS | Width*Depth*Height | 440x540x1900 mm |  |  |
| CAPACITY            | Liters (Gross)     | 280             |  |  |
| TEMPERATURE         | ℃                  | +2℃ - +8℃       |  |  |
| SHELVES             |                    | 5               |  |  |
| THERMOSTAT          | (Digital-Manual)   | Electronic      |  |  |
| REFIGERANT          |                    | R290a           |  |  |