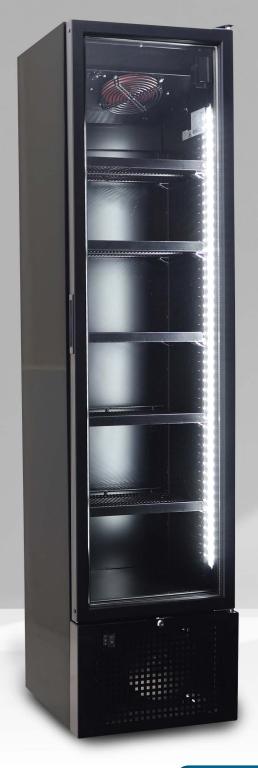

## Vertical Display Cooler

Ideal cooler for soft drinks, sandwiches, sweets, packaged, designed to fit even in narrow spaces along with extra depth for better loading.

It has a dynamic mechanism for better performance (without internal humidity), led lighting, double safety glass and an energy certificate.

| SPECIFICATIONS      |                    |                 |
|---------------------|--------------------|-----------------|
| EXTERNAL DIMENSIONS | Width*Depth*Height | 450x497x1881 mm |
| CAPACITY            | Liters (Gross)     | 260             |
| TEMPERATURE         | ℃                  | +2℃ - +8℃       |
| SHELVES             |                    | 5               |
| THERMOSTAT          | (Digital-Manual)   | Mechanical      |
| REFIGERANT          |                    | R600a           |