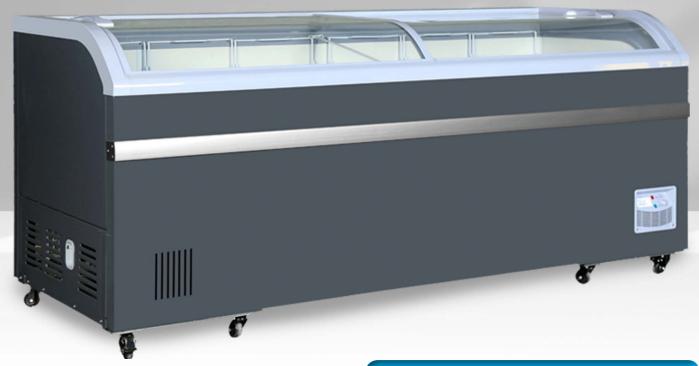

## Horizontal chest freezer

## Horizontal static freezer with 2 sliding curved glass lids.

This model includes LED illumination & baskets inside. Including special thermal insulated glasses for lower consumption. Curved Chest freezer for better product display .

| SPECIFICATIONS      |                    |                                        |
|---------------------|--------------------|----------------------------------------|
| EXTERNAL DIMENSIONS | Width*Depth*Height | 2000 x 757 x 858 mm (including wheels) |
| CAPACITY            | Liters (Gross)     | 700                                    |
| TEMPERATURE         | ℃                  | ≤-18°C                                 |
| SHELVES             |                    | 6   Reinforced                         |
| THERMOSTAT          | (Digital-Manual)   | Electronic                             |
| REFIGERANT          |                    | R290   Environmental friendly          |