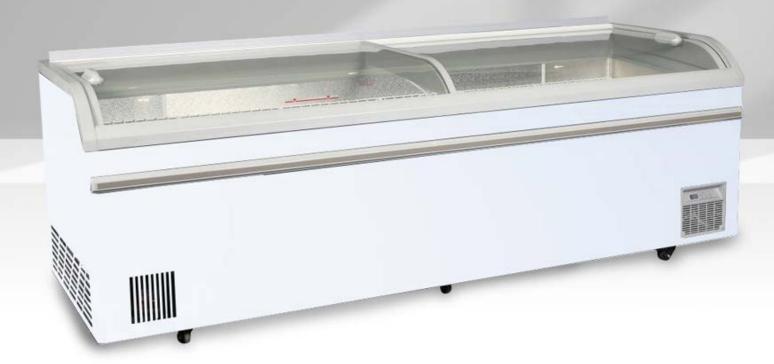

## Horizontal freezer static 2.5 m. with 2 sliding curved windows and defrosting with hot gas!

A freezer with better presentation of products with safety glass, anti-fog, thermal insulation (low emmisivity) for low consumption, reduced noise level and energy certificate. It has an electronic thermostat for accurate temperature regulation and 2 Compressors for faster and better cooling.

| FEATURES                 |   |
|--------------------------|---|
| DOOR LOCK                | ✓ |
| CURVED GLASSES           | V |
| SAFETY GLASS             | ✓ |
| DOOR TYPE                | ✓ |
| ENERGY LABEL CERTIFICATE | V |

| SPECIFICATIONS      |                    |                                       |
|---------------------|--------------------|---------------------------------------|
| EXTERNAL DIMENSIONS | Width*Depth*Height | 2500 x 850 x 850mm (including wheels) |
| CAPACITY            | Liters (Gross)     | 1000                                  |
| TEMPERATURE         | ℃                  | ≤-18℃                                 |
| SHELVES             |                    | 6   Reinforced                        |
| THERMOSTAT          | (Digital-Manual)   | Electronic                            |
| REFIGERANT          |                    | R290   Environmental friendly         |