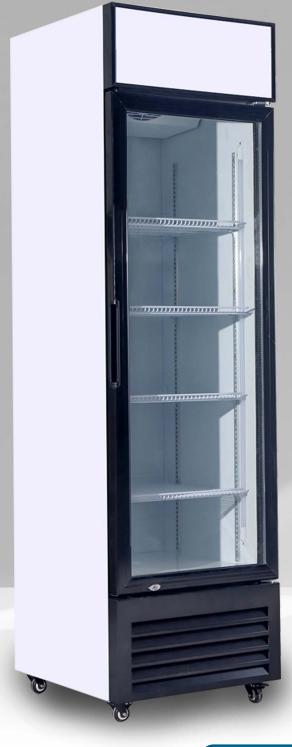

## Soft drinks fridge with external illuminated field.

With electronic thermostat, switch for cabin led, special heat-insulating double glazing (low emmisivity) for lower energy consumption and easy-to-install shelves. Very fast cooling!

It has a reduced noise level, 4 wheels, 2 with brakes and an energy certificate.

| FEATURES                 |          |
|--------------------------|----------|
| DOOR LOCK                | ✓        |
| DOUBLE SAFETY GLASS      | V        |
| DOOR TYPE                | V        |
| SELF CLOSING DOOR        | V        |
| ENERGY LABEL CERTIFICATE | V        |
| TEMPERATURE DISPLAY      | <b>✓</b> |

| SPECIFICATIONS      |                    |                 |
|---------------------|--------------------|-----------------|
| EXTERNAL DIMENSIONS | Width*Depth*Height | 625×585×1980 mm |
| CAPACITY            | Liters (Gross)     | 380             |
| TEMPERATURE         | ℃                  | +2°C - +8°C     |
| SHELVES             |                    | 5   Reinforced  |
| THERMOSTAT          | (Digital-Manual)   | Electronic      |
| REFIGERANT          |                    | R290a           |