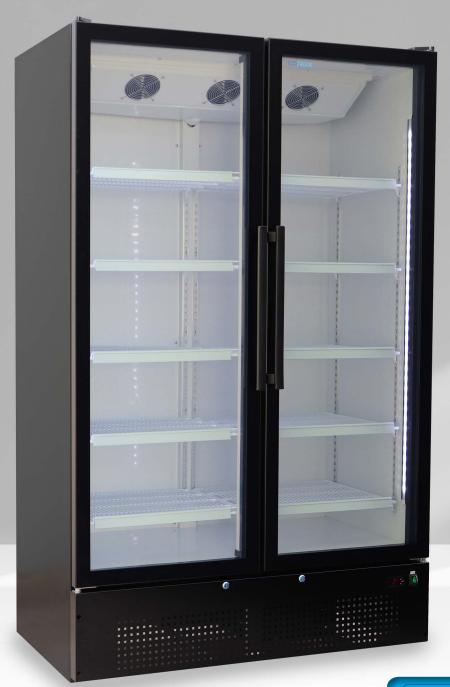

## Double (Hinged) Frameless glass door cooler with energy class C!

Including: New special (4) castors with built-in adjustable feet (front 2) for heavy use and designed not to damage the floor. There is also 1 adjustable foot in the middle of the refrigerator for better stability. Heavy duty shelves, with high density for better stability of beverages. New grid with holes for a better aesthetic effect and operation of the refrigerator. Reduced noise level. Special heat-insulating double layer glass door (low emmisivity) for lower consumption. Tempered safety glass. Electronic thermostat. LED lighting\*3 where it covers the entire refrigerator from top to bottom. Energy certificate.

Important note : The refrigerator is tested at 38°C/70%RH

| FEATURES                 |          |  |  |  |
|--------------------------|----------|--|--|--|
| DOOR LOCK                | V        |  |  |  |
| DOUBLE SAFETY GLASS      | <b>√</b> |  |  |  |
| DOOR TYPE                | ✓        |  |  |  |
| SELF CLOSING DOOR        | V        |  |  |  |
| ENERGY LABEL CERTIFICATE | V        |  |  |  |

| SPECIFICATIONS      |                    |                  |  |  |
|---------------------|--------------------|------------------|--|--|
| EXTERNAL DIMENSIONS | Width*Depth*Height | 1215×730×2020 mm |  |  |
| CAPACITY            | Liters (Gross)     | 1078             |  |  |
| TEMPERATURE         | ℃                  | +2°C - +10°C     |  |  |
| SHELVES             |                    | 5+5              |  |  |
| THERMOSTAT          | (Digital-Manual)   | Electronic       |  |  |
| REFIGERANT          |                    | R290a            |  |  |