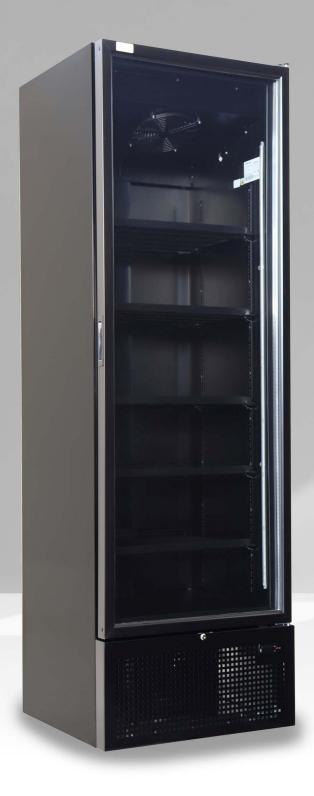

## Cooler

## Premium soft drinks cooler for outdoor and indoor use.

Its design and color make it ideal for highly aesthetic areas.

With special heat-insulating glass for lower energy consumption and easy-to-install shelves.

With double anti-glare safety glass, reduced noise level, led lighting and energy certificate. Designed for operation up to 40°C ambient temperature.

| FEATURES                 |   |  |  |  |
|--------------------------|---|--|--|--|
| DOOR LOCK                | V |  |  |  |
| DOUBLE SAFETY GLASS      | V |  |  |  |
| DOOR TYPE                | V |  |  |  |
| SELF CLOSING DOOR        | V |  |  |  |
| ENERGY LABEL CERTIFICATE | V |  |  |  |

| SPECIFICATIONS      |                    |                 |
|---------------------|--------------------|-----------------|
| EXTERNAL DIMENSIONS | Width*Depth*Height | 621×680×2136 mm |
| CAPACITY            | Liters (Gross)     | 600             |
| TEMPERATURE         | ℃                  | 0°C - +10°C     |
| SHELVES             |                    | 5               |
| THERMOSTAT          | (Digital-Manual)   | Mechanical      |
| REFIGERANT          |                    | R600a           |