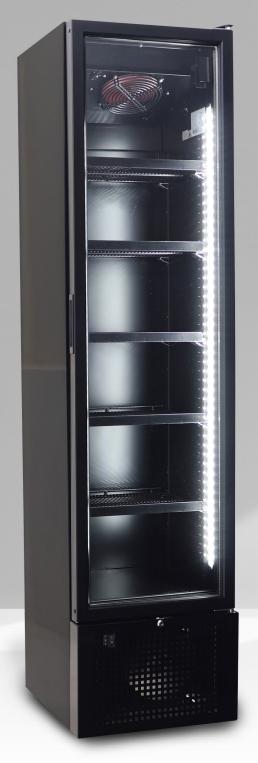

## Vertical Display Cooler

Ideal cooler for soft drinks, sandwiches, sweets, packaged, designed to fit even in narrow spaces along with extra depth for better loading.

It has a dynamic mechanism for better performance (without internal humidity), led lighting, double safety glass and an energy certificate.

| FEATURES     | FEATURES      |   |  |
|--------------|---------------|---|--|
| DOOR LOCK    |               | V |  |
| SELF CLOSING | DOOR          | V |  |
| ENERGY LABEL | . CERTIFICATE | V |  |

| TOWARDS LOWER CONUMPTION |              |
|--------------------------|--------------|
| LIGHT SWITCH             | <b>√</b> Led |
| LOW EMISSIVITY GLASSES   | V            |
| ENERGY LABEL CERTIFICATE | <b>√</b>     |

| SPECIFICATIONS      |                    |                 |
|---------------------|--------------------|-----------------|
| EXTERNAL DIMENSIONS | Width*Depth*Height | 450x497x1881 mm |
| CAPACITY            | Liters (Gross)     | 221             |
| TEMPERATURE         | ℃                  | +2°C - +8°C     |
| SHELVES             |                    | 5               |
| THERMOSTAT          | (Digital-Manual)   | Mechanical      |
| REFIGERANT          |                    | R600a           |