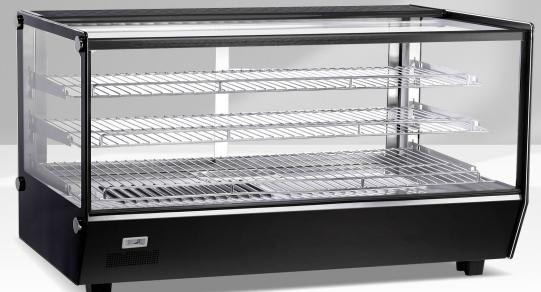

## Heated Displays

Counter top Heated display ideal for preserving the right temperature of your products like bakery products etch..

Contains 3 display levels of products and has 2 sliding doors at the back side.

Including a mechanical thermostat, removable tray at the bottom for water and led lighting.

| FEATURES                 |                    |
|--------------------------|--------------------|
| DOOR LOCK                |                    |
| DOOR TYPE                | ✓ 2 Doors/ Sliding |
| ENERGY LABEL CERTIFICATE | V                  |

| SPECIFICATIONS      |                    |                 |
|---------------------|--------------------|-----------------|
| EXTERNAL DIMENSIONS | Width*Depth*Height | 1198x570x690 mm |
| CAPACITY            | Liters (Gross)     | 200             |
| TEMPERATURE         | °C                 | 30℃ - 90℃       |
| SHELVES             |                    | 3   Adjustable  |
| THERMOSTAT          | (Digital-Manual)   | Mechanical      |
|                     |                    |                 |