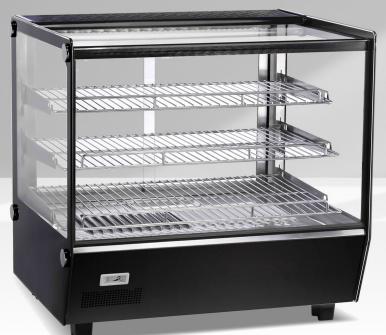

## Counter top Heated display ideal for preserving the right temperature of your products like bakery products etch..

Contains 3 display levels of products and has 2 sliding doors at the back side.

Including a mechanical thermostat, removable tray at the bottom for water and led lighting.

| SPECIFICATIONS      |                    |                |
|---------------------|--------------------|----------------|
| EXTERNAL DIMENSIONS | Width*Depth*Height | 678x568x686 mm |
| CAPACITY            | Liters (Gross)     | 120            |
| TEMPERATURE         | °C                 | 30°C - 90°C    |
| SHELVES             |                    | 3   Adjustable |
| THERMOSTAT          | (Digital-Manual)   | Mechanical     |
|                     |                    |                |