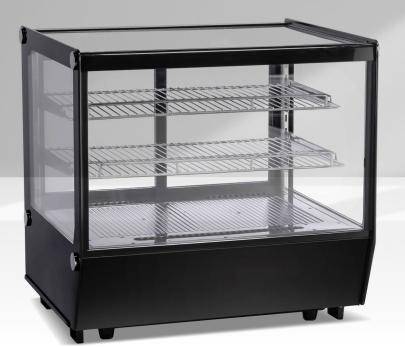

## Cold Displays

Counter top cooling display ideal for preserving the right temperature of your products like sandwich, salads, fruits etc..

Contains 3 display levels of products and has 2 sliding doors at the back side.

|   | SPECIFICATIONS      |                    |                               |
|---|---------------------|--------------------|-------------------------------|
| I | EXTERNAL DIMENSIONS | Width*Depth*Height | 702x568x686 mm                |
|   | CAPACITY            | Liters (Gross)     | 120                           |
|   | TEMPERATURE         | ℃                  | 0°C - +12°C                   |
|   | SHELVES             |                    | 2   Adjustable                |
| I | THERMOSTAT          | (Digital-Manual)   | Electronic                    |
|   | REFIGERANT          |                    | R290   Environmental friendly |