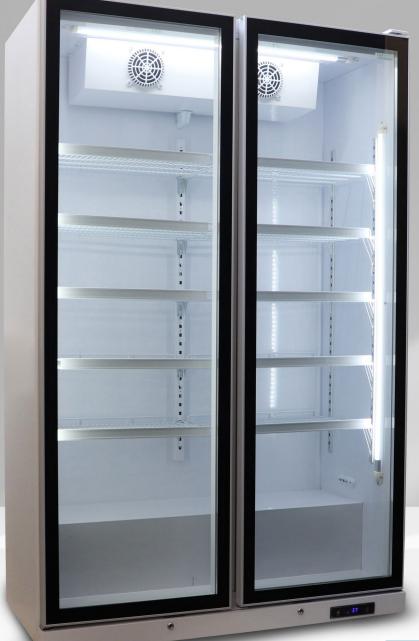

## Premium Cooler with double doors opening all glass (tempered) to the bottom for a better display of the products!

The Cooler is designed and checked for tropical conditions (Type: T-Tropical) with very low energy consumption, double condenser mechanism and energy certificate B (energy class)!!!! It also has a low depth and allows you to make it built-in and perfectly match the architecture of the space. Contains: LEDs on the sides of the refrigerator and on the top, reinforced shelves (5+5), reinforced insulation & mechanism, front legs for better stability and placement of the refrigerator. Ideal refrigerator with reduced noise level for elegant spaces with special requirements!

| SPECIFICATIONS      |                    |                  |  |  |  |
|---------------------|--------------------|------------------|--|--|--|
| EXTERNAL DIMENSIONS | Width*Depth*Height | 1200×585×1980 mm |  |  |  |
| CAPACITY            | Liters (Gross)     | 1000             |  |  |  |
| TEMPERATURE         | ℃                  | 2°C - +10°C      |  |  |  |
| SHELVES             |                    | 5+5              |  |  |  |
| THERMOSTAT          | (Digital-Manual)   | Electronic       |  |  |  |
| REFIGERANT          |                    | R290a            |  |  |  |