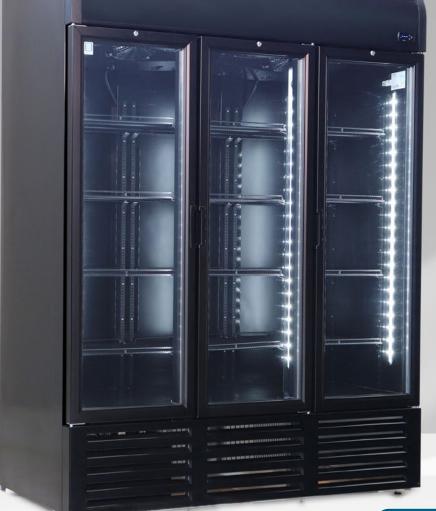

## Premium Triple (Hinged) glass door cooler with external top canopy.

Including smart electronic thermostat for exact temperature set point adjustment & an energy saving mode (Turn off lights + increase cabinet temperature), activated when needed. Also includes door switch (stops fan upon door opening), special heat insulated glasses for lower consumption & easy shelves placement / positioning) Suitable for placement in any premium outlet.

| SPECIFICATIONS      |                    |                                             |  |  |  |
|---------------------|--------------------|---------------------------------------------|--|--|--|
| EXTERNAL DIMENSIONS | Width*Depth*Height | 1600×736×2042 mm                            |  |  |  |
| CAPACITY            | Liters (Gross)     | 1455                                        |  |  |  |
| TEMPERATURE         | ℃                  | +2℃ - +8℃                                   |  |  |  |
| SHELVES             |                    | 12   (3 per door)   Reinforced   Adjustable |  |  |  |
| THERMOSTAT          | (Digital-Manual)   | Electronic (With energy saving mode)        |  |  |  |
| REFIGERANT          |                    | R290                                        |  |  |  |